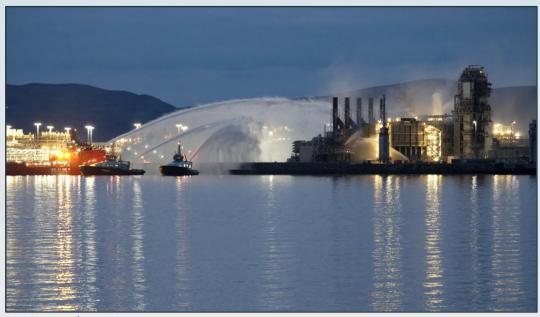

### Hammerfest LNG – Major incident – Fire at the plant

- No personnel was injured in the incident
- Complete shut-down of plant and stop in production
- Comprehensive crisis management including media, authorities, partners
- Loss of Liquefied Natural Gas (LNG) from Melkøya impacted supply of energy to a Europe in energy crisis

Foto: Christian Kråkenes/NRI